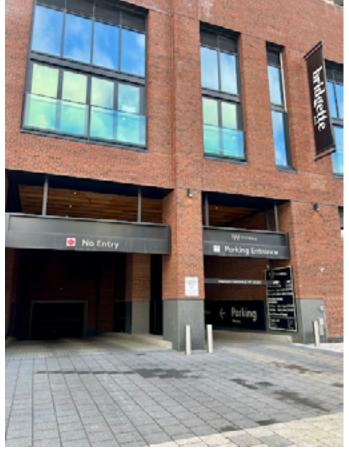

## STEP 1:

There are two entrances into the underground parking garage.

One is located on Front Street W (left), the other is on Wellington Street (right).

Front Street W

Wellington Street