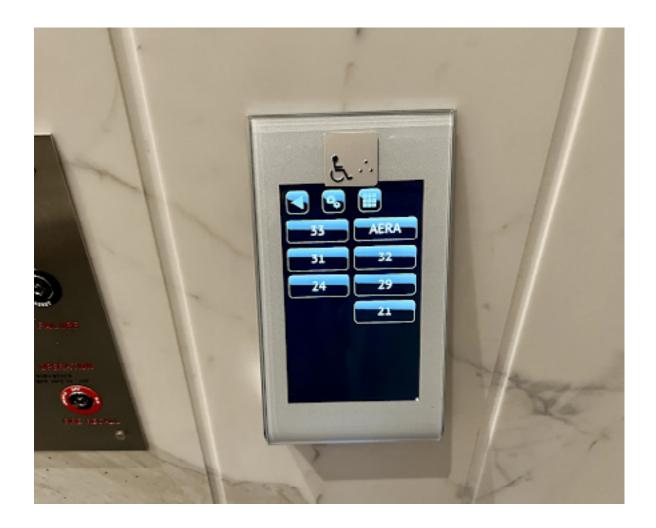

## STEP 3:

Take the elevators up to Aera.

## STEP 6:

Take the elevators up to Aera.