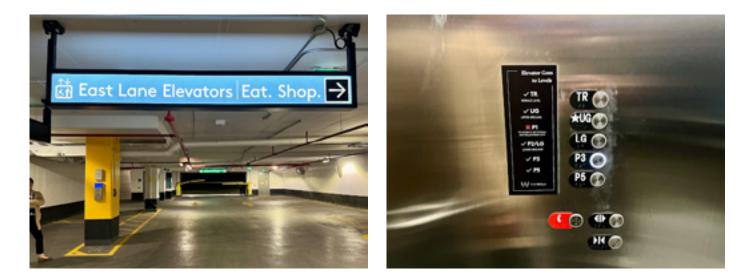

## STEP 2:

Parking level 3 (P3) and parking level 5 (P5) are the **only parking levels with** elevator access to Aera.

Park in section P3 A or P3 F. If P3 is full, park in section P5 A or P5 F.

If you parked on **P3**, proceed to **Step 3**. If you parked on **P5**, see the **information directly below**.

P3 A

P3 F

If you parked on P5, take the "East Lane Elevators" to 8 Spadina by pressing P3.

Once you exit the elevators at P3 you will find yourself in front of these double doors. Walk through. Continue to Step 3.