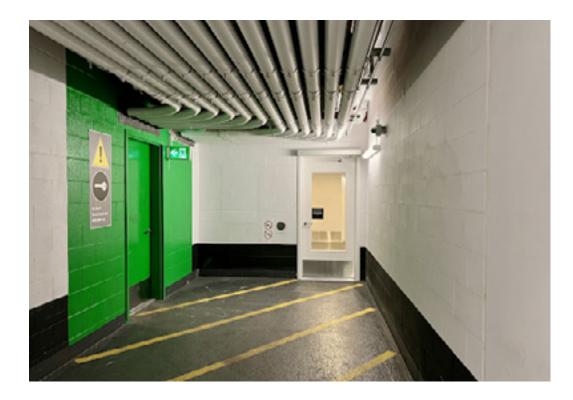

## STEP 3:

Follow the "8 Spadina" sign towards the elevators. You will find a lit-up Aera sign guiding you in the right direction.

## STEP 4:

Continue down the hallway and through the white doors to reach the elevators. Take the elevator up to the ground floor (\*G).