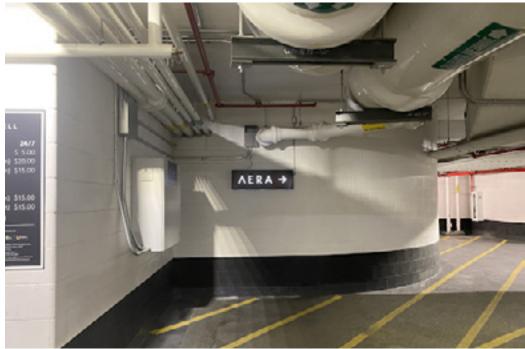

## STEP 3:

Follow the "8 Spadina" sign towards the elevators. You will find a lit-up Aera sign guiding you in the right direction.