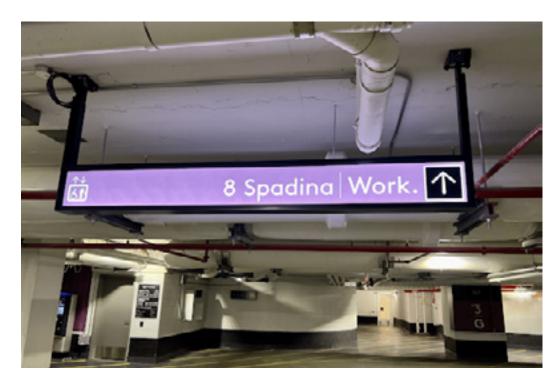

## STEP 3:

Follow the "8 Spadina" sign towards the elevators. You will find a lit-up Aera sign guiding you in the right direction.