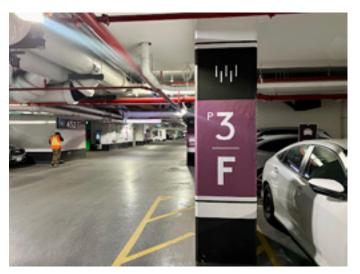

## STEP 2:

Parking level 3 (P3) and parking level 5 (P5) are the **only parking levels with** elevator access to Aera.

Park in section P3 A or P3 F. If P3 is full, park in section P5 A or P5 F.

If you parked on **P3**, proceed to **Step 3**. If you parked on **P5**, see the **information directly below**.

P3 A

P3 F

If you parked on P5, take the "East Lane Elevators" to 8 Spadina by pressing P3.

Once you exit the elevators at P3 you will find yourself in front of these double doors. Walk through. Continue to Step 3.