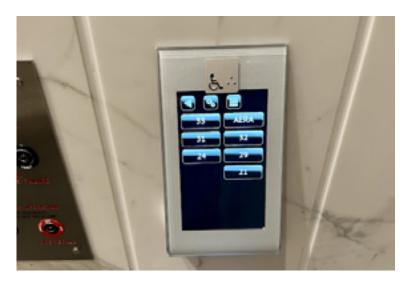

## STEP 3:

Take the elevators up to Aera.

## STEP 4:

Continue down the hallway and through the white doors to reach the elevators. Take the elevator up to the ground floor (\*G).

## STEP 6:

Take the elevators up to Aera.