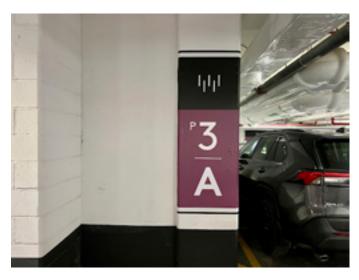

## STEP 2:

Parking level 3 (P3) and parking level 5 (P5) are the **only parking levels with** elevator access to Aera.

Park in section P3 A or P3 F. If P3 is full, park in section P5 A or P5 F.

If you parked on **P3**, proceed to **Step 3**. If you parked on **P5**, see the **information directly below**.

P3 A

P3 F

If you parked on P5, take the "East Lane Elevators" to 8 Spadina by pressing P3.

Once you exit the elevators at P3 you will find yourself in front of these double doors. Walk through. Continue to Step 3.