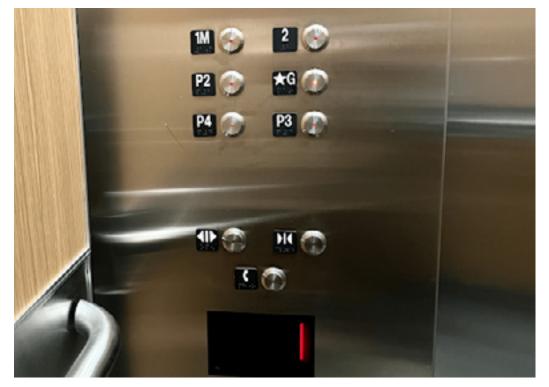

## STEP 2:

Parking level 3 (P3) and parking level 5 (P5) are the **only parking levels with** elevator access to Aera.

Park in section P3 A or P3 F. If P3 is full, park in section P5 A or P5 F.

If you parked on **P3**, proceed to **Step 3**. If you parked on **P5**, see the **information directly below**.

P3 A

P3 F

If you parked on P5, take the "East Lane Elevators" to 8 Spadina by pressing P3.

Once you exit the elevators at P3 you will find yourself in front of these double doors. Walk through. Continue to Step 3.