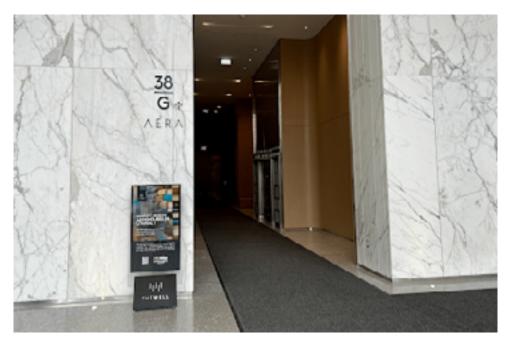

## STEP 2:

Proceed down the hallway towards the elevators.

## STEP 3:

Take the elevators up to Aera.

## STEP 3:

Follow the "8 Spadina" sign towards the elevators. You will find a lit-up Aera sign guiding you in the right direction.

## STEP 4:

Continue down the hallway and through the white doors to reach the elevators. Take the elevator up to the ground floor (\*G).