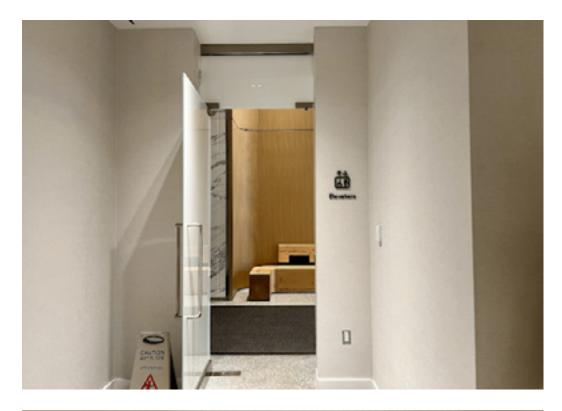

## STEP 5:

You will exit the elevators into De Mello Coffee at The Well. Turn right and head towards the second set of elevators.