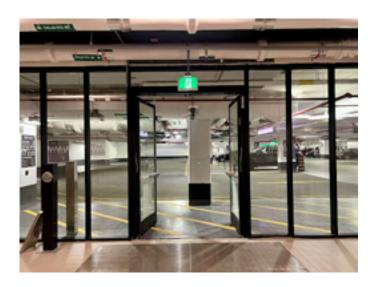

P3 A

P3 F

If you parked on P5, take the "East Lane Elevators" to 8 Spadina by pressing P3.

Once you exit the elevators at P3 you will find yourself in front of these double doors. Walk through. Continue to Step 3.