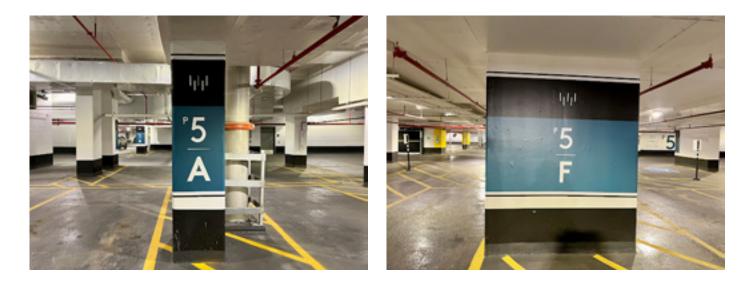

## STEP 2:

Parking level 3 (P3) and parking level 5 (P5) are the **only parking levels with** elevator access to Aera.

Park in section P3 A or P3 F. If P3 is full, park in section P5 A or P5 F.

If you parked on **P3**, proceed to **Step 3**. If you parked on **P5**, see the **information directly below**.

P3 A

P3 F

If you parked on P5, take the "East Lane Elevators" to 8 Spadina by pressing P3.

Once you exit the elevators at P3 you will find yourself in front of these double doors. Walk through. Continue to Step 3.