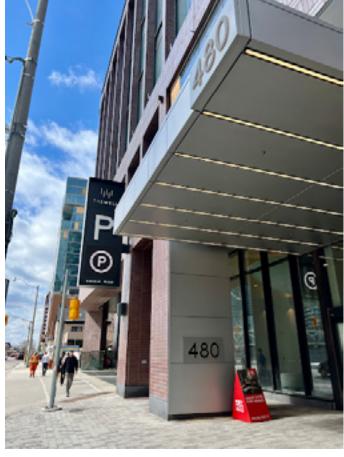

#### PARKING LEVEL ACCESS

For information on paid parking rates and electric vehicle charging, visit <u>The Well</u> <u>website</u>. **Please note:** Aera does not validate parking.

## STEP 1:

There are two entrances into the underground parking garage.

One is located on Front Street W (left), the other is on Wellington Street (right).

Front Street W

Wellington Street