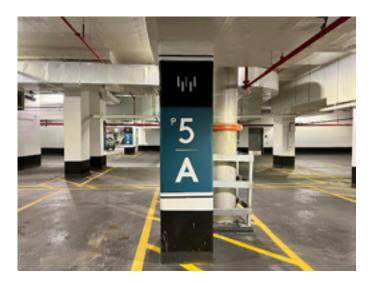

### STEP 2:

Parking level 3 (P3) and parking level 5 (P5) are the **only parking levels with elevator access to Aera.** 

Park in section P3 A or P3 F. If P3 is full, park in section P5 A or P5 F.

If you parked on **P3**, proceed to **Step 3**. If you parked on **P5**, see the **information directly below**.