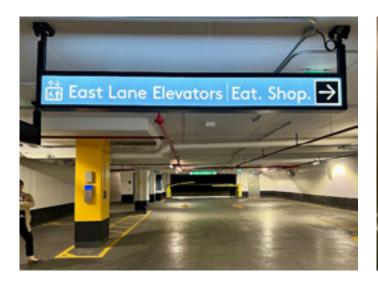

P3 A P3 F

If you parked on P5, take the "East Lane Elevators" to 8 Spadina by pressing P3.

Once you exit the elevators at P3 you will find yourself in front of these double doors. Walk through. Continue to Step 3.

## STEP 3:

Follow the "8 Spadina" sign towards the elevators. You will find a lit-up Aera sign guiding you in the right direction.