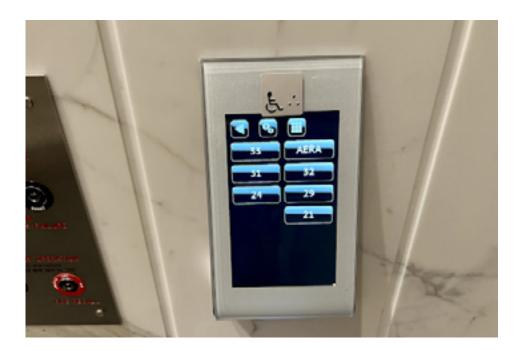

# STEP 3:

Take the elevators up to Aera.

# STEP 6:

Take the elevators up to Aera.