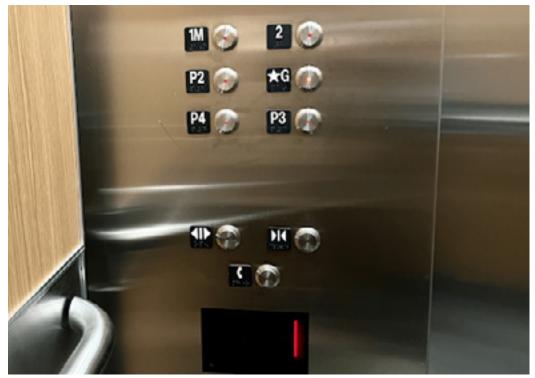

### STEP 2:

Parking level 3 (P3) and parking level 5 (P5) are the **only parking levels with elevator access to Aera.** 

Park in section P3 A or P3 F. If P3 is full, park in section P5 A or P5 F.

If you parked on **P3**, proceed to **Step 3**. If you parked on **P5**, see the **information directly below**.

P3 A P3 F

If you parked on P5, take the "East Lane Elevators" to 8 Spadina by pressing P3.

Once you exit the elevators at P3 you will find yourself in front of these double doors. Walk through. Continue to Step 3.

## STEP 4:

Continue down the hallway and through the white doors to reach the elevators. Take the elevator up to the ground floor (\*G).