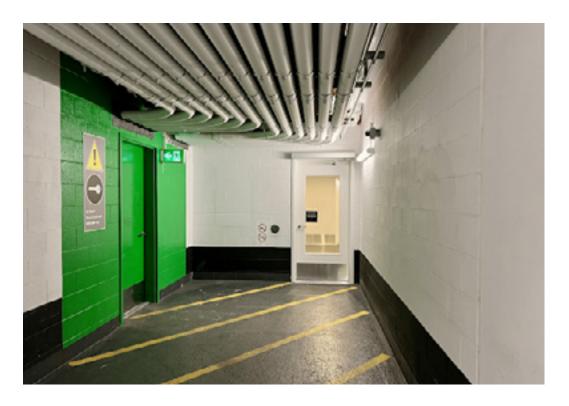

## STEP 4:

Continue down the hallway and through the white doors to reach the elevators. Take the elevator up to the ground floor (\*G).