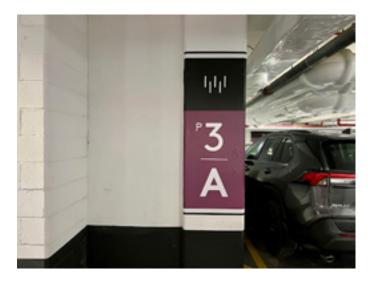

### STEP 2:

Parking level 3 (P3) and parking level 5 (P5) are the **only parking levels with elevator access to Aera.** 

Park in section P3 A or P3 F. If P3 is full, park in section P5 A or P5 F.

If you parked on **P3**, proceed to **Step 3**. If you parked on **P5**, see the **information directly below**.

P3 A P3 F

If you parked on P5, take the "East Lane Elevators" to 8 Spadina by pressing P3.

Once you exit the elevators at P3 you will find yourself in front of these double doors. Walk through. Continue to Step 3.