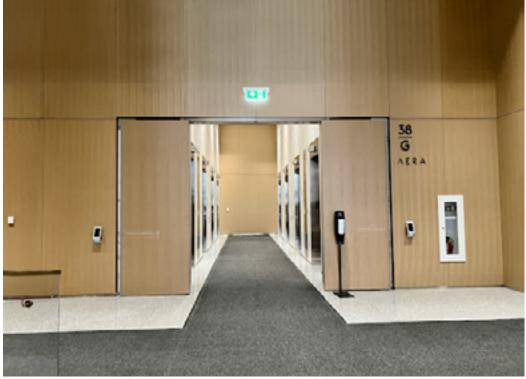

## STEP 3:

Follow the "8 Spadina" sign towards the elevators. You will find a lit-up Aera sign guiding you in the right direction.

## STEP 4:

Continue down the hallway and through the white doors to reach the elevators. Take the elevator up to the ground floor (\*G).