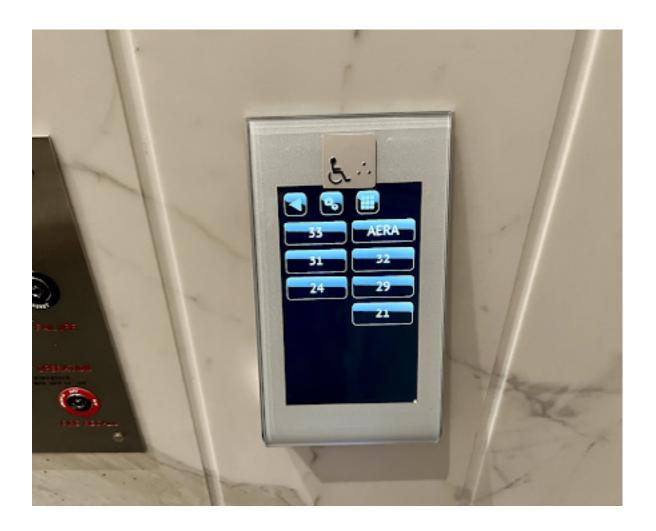

# STEP 3:

Take the elevators up to Aera.

# STEP 6:

Take the elevators up to Aera.