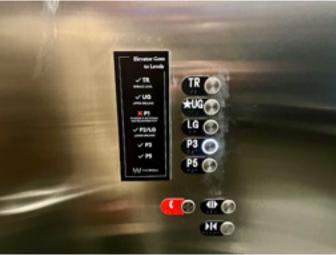

### STEP 2:

Parking level 3 (P3) and parking level 5 (P5) are the **only parking levels with elevator access to Aera.** 

Park in section P3 A or P3 F. If P3 is full, park in section P5 A or P5 F.

If you parked on **P3**, proceed to **Step 3**. If you parked on **P5**, see the **information directly below**.

P3 A P3 F

If you parked on P5, take the "East Lane Elevators" to 8 Spadina by pressing P3.

Once you exit the elevators at P3 you will find yourself in front of these double doors. Walk through. Continue to Step 3.