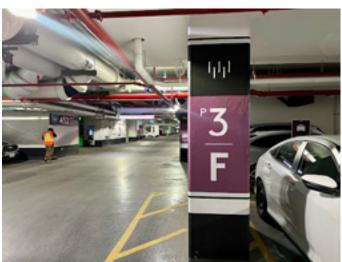

### STEP 2:

Parking level 3 (P3) and parking level 5 (P5) are the **only parking levels with elevator access to Aera.** 

Park in section P3 A or P3 F. If P3 is full, park in section P5 A or P5 F.

If you parked on **P3**, proceed to **Step 3**. If you parked on **P5**, see the **information directly below**.

P3 A P3 F

If you parked on P5, take the "East Lane Elevators" to 8 Spadina by pressing P3.

Once you exit the elevators at P3 you will find yourself in front of these double doors. Walk through. Continue to Step 3.