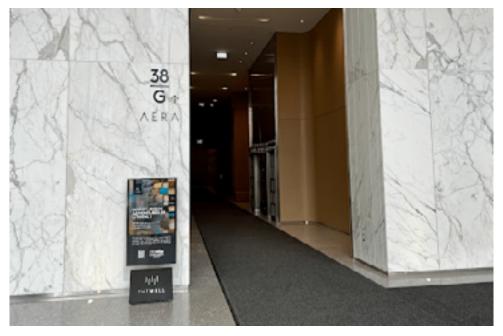

## STEP 4:

Continue down the hallway and through the white doors to reach the elevators. Take the elevator up to the ground floor (\*G).

# STEP 5:

You will exit the elevators into De Mello Coffee at The Well. Turn right and head towards the second set of elevators.