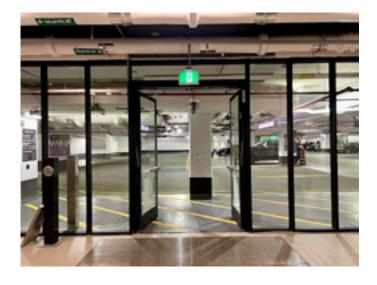

P3 A P3 F

If you parked on P5, take the "East Lane Elevators" to 8 Spadina by pressing P3.

Once you exit the elevators at P3 you will find yourself in front of these double doors. Walk through. Continue to Step 3.