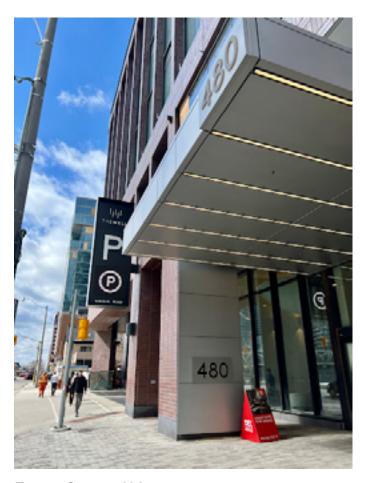

# A E R A LOCATION GUIDE

STREET & PARKING LEVEL ACCESS



# STREET LEVEL ACCESS

#### STREET LEVEL ACCESS — 8 SPADINA

For access from the parking garage, proceed to page 5.

#### STEP 1:

Enter through the revolving glass doors off Spadina Avenue.



## STEP 2:

Proceed down the hallway towards the elevators.



# STEP 3:

Take the elevators up to Aera.



# PARKING LEVEL ACCESS

#### **PARKING LEVEL ACCESS**

For information on paid parking rates and electric vehicle charging, visit <u>The Well website</u>. **Please note:** Aera does not validate parking.

## STEP 1:

There are two entrances into the underground parking garage.

One is located on Front Street W (left), the other is on Wellington Street (right).



Front Street W



Wellington Street

### STEP 2:

Parking level 3 (P3) and parking level 5 (P5) are the **only parking levels with elevator access to Aera.** 

Park in section P3 A or P3 F. If P3 is full, park in section P5 A or P5 F.

If you parked on **P3**, proceed to **Step 3**. If you parked on **P5**, see the **information directly below**.





P3 A P3 F





If you parked on P5, take the "East Lane Elevators" to 8 Spadina by pressing P3.





Once you exit the elevators at P3 you will find yourself in front of these double doors. Walk through. Continue to Step 3.



## STEP 3:

Follow the "8 Spadina" sign towards the elevators. You will find a lit-up Aera sign guiding you in the right direction.





## STEP 4:

Continue down the hallway and through the white doors to reach the e