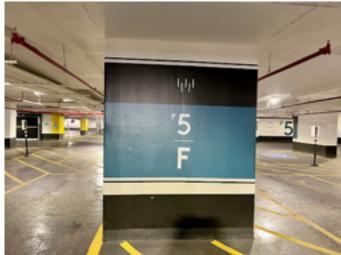

### STEP 2:

Parking level 3 (P3) and parking level 5 (P5) are the **only parking levels with elevator access to Aera.** 

Park in section P3 A or P3 F. If P3 is full, park in section P5 A or P5 F.

If you parked on **P3**, proceed to **Step 3**. If you parked on **P5**, see the **information directly below**.

P3 A P3 F

If you parked on P5, take the "East Lane Elevators" to 8 Spadina by pressing P3.

Once you exit the elevators at P3 you will find yourself in front of these double doors. Walk through. Continue to Step 3.