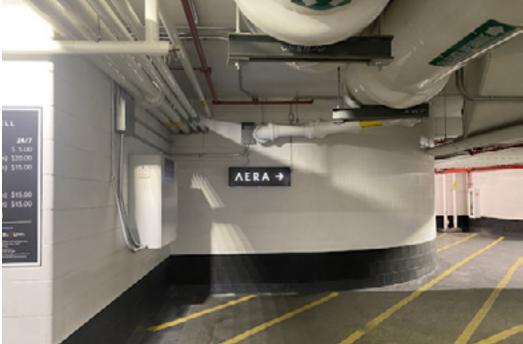

## STEP 3:

Follow the "8 Spadina" sign towards the elevators. You will find a lit-up Aera sign guiding you in the right direction.