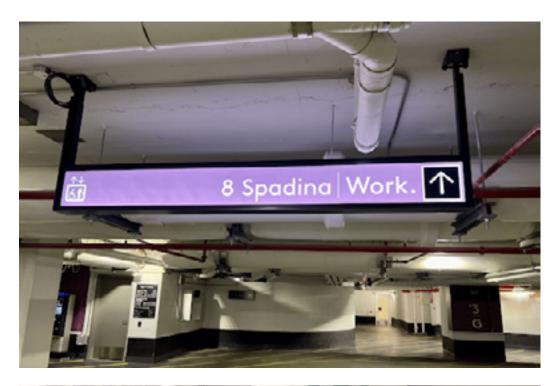

## STEP 3:

Follow the "8 Spadina" sign towards the elevators. You will find a lit-up Aera sign guiding you in the right direction.