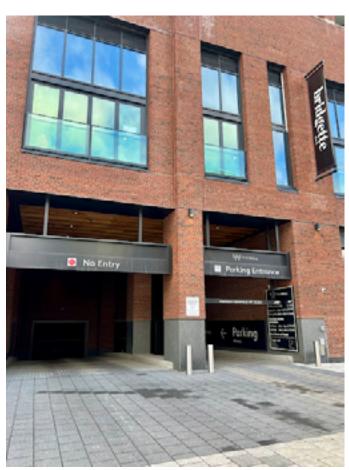

## STEP 1:

There are two entrances into the underground parking garage.

One is located on Front Street W (left), the other is on Wellington Street (right).

Front Street W

Wellington Street